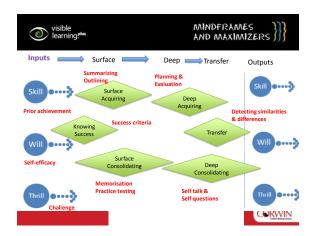

| visible learning!**           | MINDFRAMES ) AND MAXIMIZERS ) |
|-------------------------------|-------------------------------|
| Brain Gym                     | Mindfulness                   |
| Collaborative problem solving | Mnemonics                     |
| Comprehension Monitoring      | Monitoring                    |
| Concept Mapping               | Note taking                   |
| Critical thinking techniques  | Planning                      |
| Discussion groups             | Practice / Rehearsal          |
| Distributed Practice          | Practice Testing              |
| Elaborative Interrogation     | Re-reading                    |
| Environmental structuring     | Retrieval cueing              |
| Error monitoring              | Selecting Main Idea           |
| Examination skills            | Self-monitoring               |
| Help-seeking                  | Self-questioning              |
| Highlighting/Underlining      | Self-regulation               |
| Interleaved Practice          | Sleep                         |
| Keeping records & monitoring  | Summarization                 |
| Learning Styles               | Think Aloud                   |