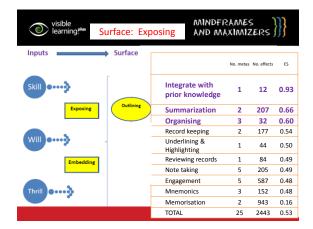

l thinking techniques  | Planning                      |
| Discussion groups             | Practice / Rehearsal          |
| Distributed Practice          | Practice Testing              |
| Elaborative Interrogation     | Re-reading                    |
| Environmental structuring     | Retrieval cueing              |
| Error monitoring              | Selecting Main Idea           |
| Examination skills            | Self-monitoring               |
| Help-seeking                  | Self-questioning              |
| Highlighting/Underlining      | Self-regulation               |
| Interleaved Practice          | Sleep                         |
| Keeping records & monitoring  | Summarization                 |
| Learning Styles               | Think Aloud                   |



















































CORWIN



CORWIN