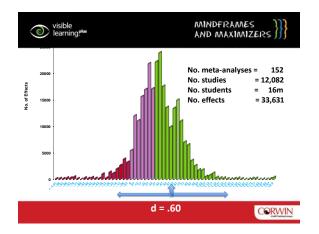

| Critical thinking techniques  | Planning                      |
| Discussion groups             | Practice / Rehearsal          |
| Distributed Practice          | Practice Testing              |
| Elaborative Interrogation     | Re-reading                    |
| Environmental structuring     | Retrieval cueing              |
| Error monitoring              | Selecting Main Idea           |
| Examination skills            | Self-monitoring               |
| Help-seeking                  | Self-questioning              |
| Highlighting/Underlining      | Self-regulation               |
| Interleaved Practice          | Sleep                         |
| Keeping records & monitoring  | Summarization                 |
| Learning Styles               | Think Aloud                   |



















































CORWIN



CORWIN