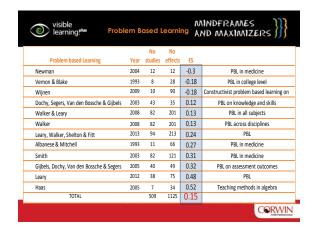

|          | Not repeating classes                       | 17  |
|----------|---------------------------------------------|-----|
|          | Not student control over learning           | .01 |
|          | Not learning styles                         | .03 |
|          | Not lengthening school day or school year   | .07 |
| N. IIA   | Not single sex schools                      | .08 |
|          | Not changing school calendars or timetables | .09 |
|          | Not charter schools                         | .09 |
| The same | Not ability grouping                        | .12 |
|          | Not mentoring                               | .12 |
|          | Not out-of-school curricula experiences     | .12 |
|          | Not web based learning                      | .18 |
|          | Not class size                              | .21 |
|          | Not accountability models                   | .22 |
|          | Not problem based learning                  | .22 |
| 100      | Not individualised instruction              | .22 |
|          | Not finances                                | .23 |
|          |                                             |     |