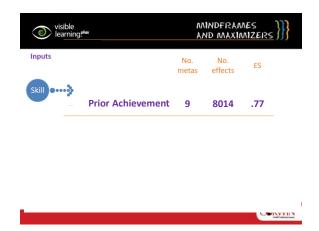

Critical thinking techniques  | Planning                      |
| Discussion groups             | Practice / Rehearsal          |
| Distributed Practice          | Practice Testing              |
| Elaborative Interrogation     | Re-reading                    |
| Environmental structuring     | Retrieval cueing              |
| Error monitoring              | Selecting Main Idea           |
| Examination skills            | Self-monitoring               |
| Help-seeking                  | Self-questioning              |
| Highlighting/Underlining      | Self-regulation               |
| Interleaved Practice          | Sleep                         |
| Keeping records & monitoring  | Summarization                 |
| Learning Styles               | Think Aloud                   |



















































CORWIN



CORWIN