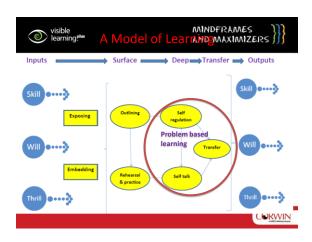

lanning                      |
| Discussion groups             | Practice / Rehearsal          |
| Distributed Practice          | Practice Testing              |
| Elaborative Interrogation     | Re-reading                    |
| Environmental structuring     | Retrieval cueing              |
| Error monitoring              | Selecting Main Idea           |
| Examination skills            | Self-monitoring               |
| Help-seeking                  | Self-questioning              |
| Highlighting/Underlining      | Self-regulation               |
| Interleaved Practice          | Sleep                         |
| Keeping records & monitoring  | Summarization                 |
| Learning Styles               | Think Aloud                   |



















































CORWIN



CORWIN