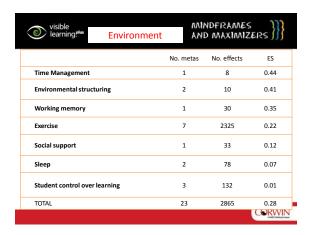

| visible learning!**           | MINDFRAMES ) AND MAXIMIZERS ) |
|-------------------------------|-------------------------------|
| Brain Gym                     | Mindfulness                   |
| Collaborative problem solving | Mnemonics                     |
| Comprehension Monitoring      | Monitoring                    |
| Concept Mapping               | Note taking                   |
| Critical thinking techniques  | Planning                      |
| Discussion groups             | Practice / Rehearsal          |
| Distributed Practice          | Practice Testing              |
| Elaborative Interrogation     | Re-reading                    |
| Environmental structuring     | Retrieval cueing              |
| Error monitoring              | Selecting Main Idea           |
| Examination skills            | Self-monitoring               |
| Help-seeking                  | Self-questioning              |
| Highlighting/Underlining      | Self-regulation               |
| Interleaved Practice          | Sleep                         |
| Keeping records & monitoring  | Summarization                 |
| Learning Styles               | Think Aloud                   |