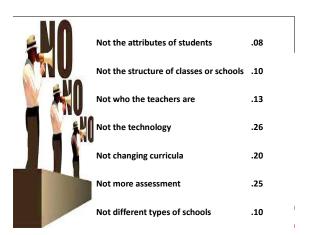

|          | Not repeating classes                       | 17  |
|----------|---------------------------------------------|-----|
|          | Not student control over learning           | .01 |
|          | Not learning styles                         | .03 |
|          | Not lengthening school day or school year   | .07 |
| N. IIA   | Not single sex schools                      | .08 |
|          | Not changing school calendars or timetables | .09 |
|          | Not charter schools                         | .09 |
| The same | Not ability grouping                        | .12 |
|          | Not mentoring                               | .12 |
|          | Not out-of-school curricula experiences     | .12 |
|          | Not web based learning                      | .18 |
|          | Not class size                              | .21 |
|          | Not accountability models                   | .22 |
|          | Not problem based learning                  | .22 |
| 100      | Not individualised instruction              | .22 |
|          | Not finances                                | .23 |
|          |                                             |     |

| Rank | Structure                                                                                                                                                                                                      | Effect-size |
|------|----------------------------------------------------------------------------------------------------------------------------------------------------------------------------------------------------------------|-------------|
| 140  | Summer school                                                                                                                                                                                                  | .2°         |
| 141  | Finances Religious Schools Class size Within class grov- Abilit  Abilit  Abrilit  Abrilit  Abrilit  Abrilit  Abrilit  Adars/timetables  DeTracking  Single sex schools  Charter Schools  Diversity of students | . 0         |
| 142  | Religious Schools                                                                                                                                                                                              | d=.10       |
| 147  | Class size                                                                                                                                                                                                     | .21         |
| 159  | Within class grove.                                                                                                                                                                                            | .18         |
| 171  | Abilit cols Of                                                                                                                                                                                                 | .12         |
| 177  | of school                                                                                                                                                                                                      | .11         |
| 179  | dars/timetables                                                                                                                                                                                                | .09         |
| 180  | DeTracking                                                                                                                                                                                                     | .09         |
| th   | Single sex schools                                                                                                                                                                                             | .08         |
| Hor  | Charter Schools                                                                                                                                                                                                | .07         |
| در   | Diversity of students                                                                                                                                                                                          | .05         |
| 187  | Multi-grade/age classes                                                                                                                                                                                        | .04         |
| 192  | Open vs. Traditional                                                                                                                                                                                           | .01         |
| 194  | Welfare Policies                                                                                                                                                                                               | 12          |
| 195  | Retention (hold back a year)                                                                                                                                                                                   | 13          |