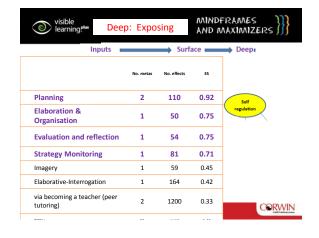

inking techniques  | Planning                      |
| Discussion groups             | Practice / Rehearsal          |
| Distributed Practice          | Practice Testing              |
| Elaborative Interrogation     | Re-reading                    |
| Environmental structuring     | Retrieval cueing              |
| Error monitoring              | Selecting Main Idea           |
| Examination skills            | Self-monitoring               |
| Help-seeking                  | Self-questioning              |
| Highlighting/Underlining      | Self-regulation               |
| Interleaved Practice          | Sleep                         |
| Keeping records & monitoring  | Summarization                 |
| Learning Styles               | Think Aloud                   |



















































CORWIN



CORWIN