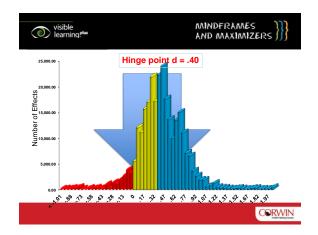

|          | Not repeating classes                       | 17  |
|----------|---------------------------------------------|-----|
|          | Not student control over learning           | .01 |
|          | Not learning styles                         | .03 |
|          | Not lengthening school day or school year   | .07 |
| N. IIA   | Not single sex schools                      | .08 |
|          | Not changing school calendars or timetables | .09 |
|          | Not charter schools                         | .09 |
| The same | Not ability grouping                        | .12 |
|          | Not mentoring                               | .12 |
|          | Not out-of-school curricula experiences     | .12 |
|          | Not web based learning                      | .18 |
|          | Not