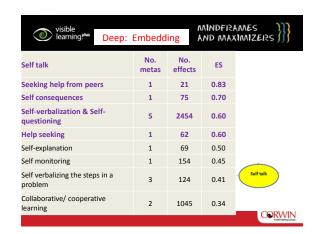

| visible learning!**           | MINDFRAMES ) AND MAXIMIZERS ) |
|-------------------------------|-------------------------------|
| Brain Gym                     | Mindfulness                   |
| Collaborative problem solving | Mnemonics                     |
| Comprehension Monitoring      | Monitoring                    |
| Concept Mapping               | Note taking                   |
| Critical thinking techniques  | Planning                      |
| Discussion groups             | Practice / Rehearsal          |
| Distributed Practice          | Practice Testing              |
| Elaborative Interrogation     | Re-reading                    |
| Environmental structuring     | Retrieval cueing              |
| Error monitoring              | Selecting Main Idea           |
| Examination skills            | Self-monitoring               |
| Help-seeking                  | Self-questioning              |
| Highlighting/Underlining      | Self-regulation               |
| Interleaved Practice          | Sleep                         |
| Keeping records & monitoring  | Summarization                 |
| Learning Styles               | Think Aloud                   |