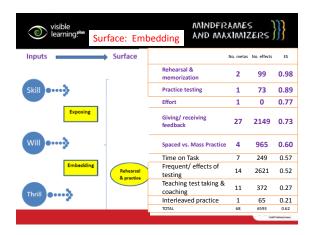

thinking techniques  | Planning                      |
| Discussion groups             | Practice / Rehearsal          |
| Distributed Practice          | Practice Testing              |
| Elaborative Interrogation     | Re-reading                    |
| Environmental structuring     | Retrieval cueing              |
| Error monitoring              | Selecting Main Idea           |
| Examination skills            | Self-monitoring               |
| Help-seeking                  | Self-questioning              |
| Highlighting/Underlining      | Self-regulation               |
| Interleaved Practice          | Sleep                         |
| Keeping records & monitoring  | Summarization                 |
| Learning Styles               | Think Aloud                   |



















































CORWIN



CORWIN