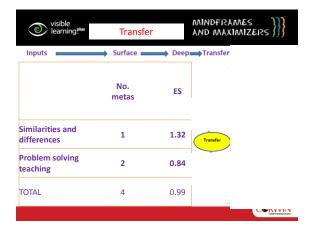

echniques  | Planning                      |
| Discussion groups             | Practice / Rehearsal          |
| Distributed Practice          | Practice Testing              |
| Elaborative Interrogation     | Re-reading                    |
| Environmental structuring     | Retrieval cueing              |
| Error monitoring              | Selecting Main Idea           |
| Examination skills            | Self-monitoring               |
| Help-seeking                  | Self-questioning              |
| Highlighting/Underlining      | Self-regulation               |
| Interleaved Practice          | Sleep                         |
| Keeping records & monitoring  | Summarization                 |
| Learning Styles               | Think Aloud                   |



















































CORWIN



CORWIN