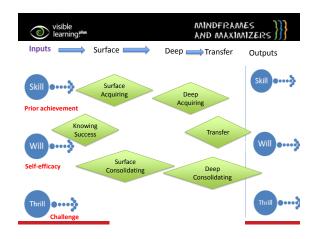

| visible learning!**           | MINDFRAMES ) AND MAXIMIZERS ) |
|-------------------------------|-------------------------------|
| Brain Gym                     | Mindfulness                   |
| Collaborative problem solving | Mnemonics                     |
| Comprehension Monitoring      | Monitoring                    |
| Concept Mapping               | Note taking                   |
| Critical thinking techniques  | Planning                      |
| Discussion groups             | Practice / Rehearsal          |
| Distributed Practice          | Practice Testing              |
| Elaborative Interrogation     | Re-reading                    |
| Environmental structuring     | Retrieval cueing              |
| Error monitoring              | Selecting Main Idea           |
| Examination skills            | Self-monitoring               |
| Help-seeking                  | Self-questioning              |
| Highlighting/Underlining      | Self-regulation               |
| Interleaved Practice          | Sleep                         |
| Keeping records & monitoring  | Summarization                 |
| Learning Styles               | Think Aloud                   |