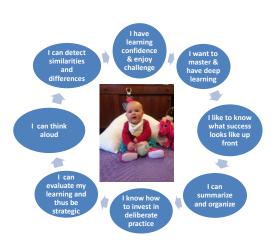

|
| Discussion groups             | Practice / Rehearsal          |
| Distributed Practice          | Practice Testing              |
| Elaborative Interrogation     | Re-reading                    |
| Environmental structuring     | Retrieval cueing              |
| Error monitoring              | Selecting Main Idea           |
| Examination skills            | Self-monitoring               |
| Help-seeking                  | Self-questioning              |
| Highlighting/Underlining      | Self-regulation               |
| Interleaved Practice          | Sleep                         |
| Keeping records & monitoring  | Summarization                 |
| Learning Styles               | Think Aloud                   |



















































CORWIN



CORWIN